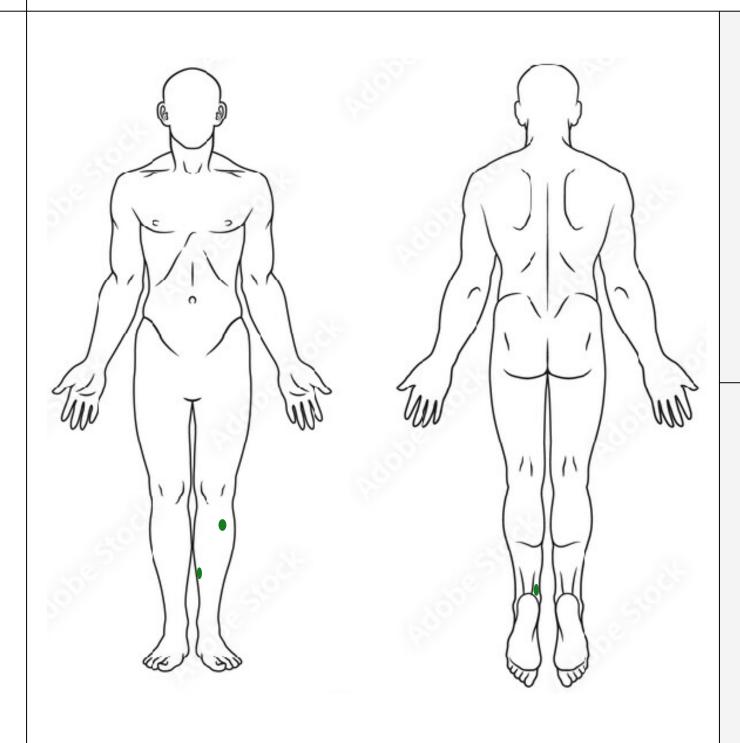

#### How to use

- Apply the patch to clean dry skin on left side of the body.
- Wear patch continuously for approximately 12 hours before removing and discarding.
- Stay well hydrated.

Juliana Coles (505) 690-1262