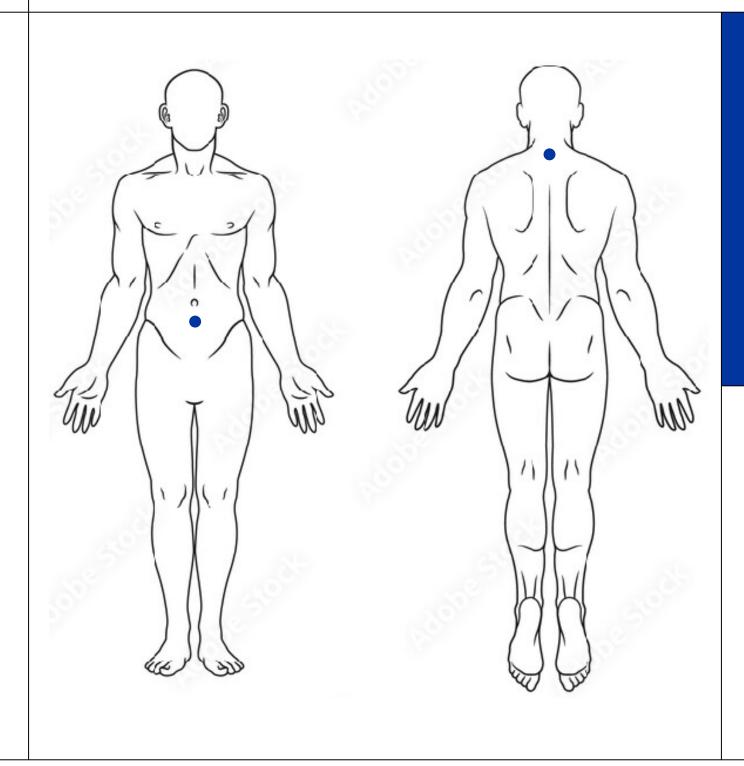

#### How to use

- Apply to clean dry skin in the morning.
- Wear patch for 12 hours before removing and discarding.
- Stay well hydrate.

Juliana Coles (505) 690-1262