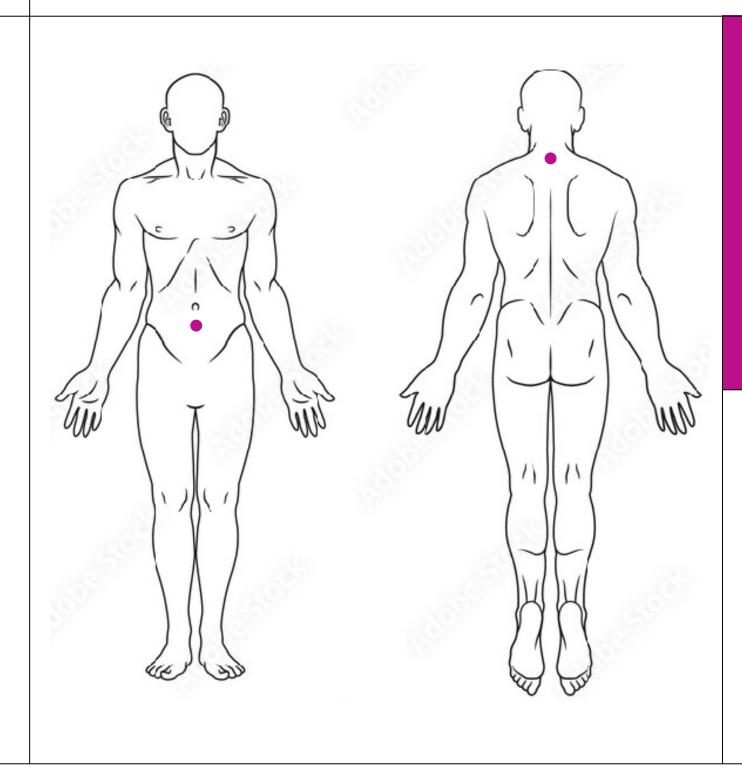

#### How to use

- Apply to clean dry skin in the morning.
- Wear patch for 12 hours before removing and discarding.
- Stay well hydrate.

Juliana Coles (505) 690-1262