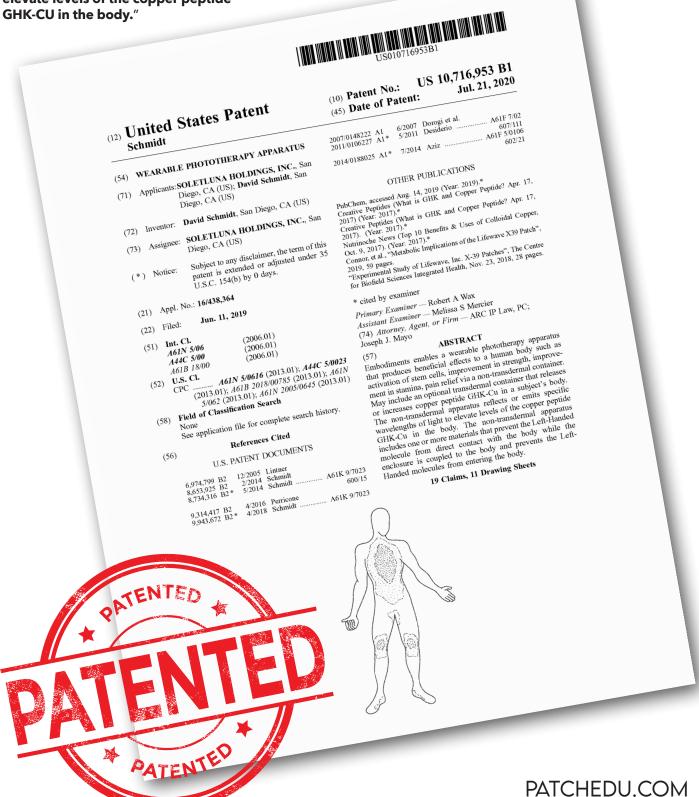

| I                                                                                                                                                                                                                     | DATE                                                                                                                                                  |

## X39 PATENT

### PATENT NO. US 10,716,953 B1

X39 is "a wearable phototherapy apparatus that produces beneficial effects to a human body such as activation of stem cells, improvement in strength, improvement in stamina, pain relief via a non-transdermal container. The non-transdermal apparatus reflects or emits specific wavelengths of light to elevate levels of the copper peptide