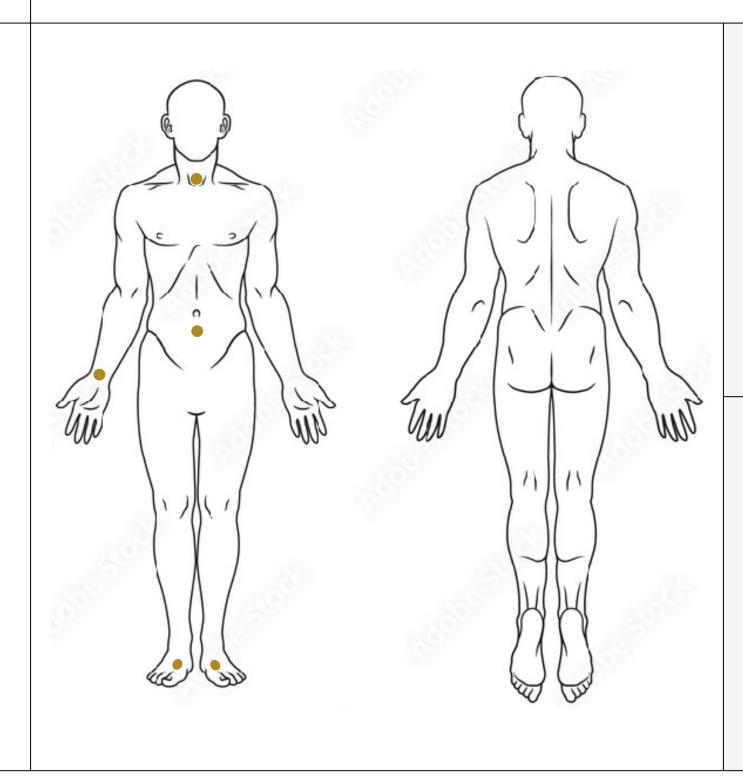

### How to use

- Apply the patch to clean dry skin.
- Wear patch continuously for approximately 12 hours before removing and discarding.
- Stay well hydrated.

Juliana Coles (505) 690-1262