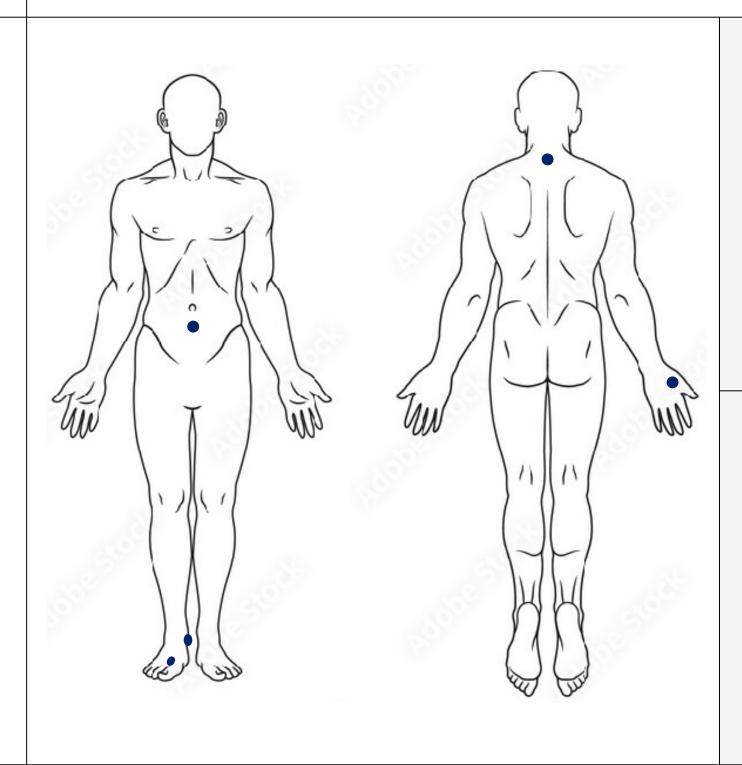

#### How to use

- Apply the patch to clean dry skin.
- Wear patch continuously for approximately 12 hours before removing and discarding.
- Stay well hydrate

Juliana Coles (505) 690-1262