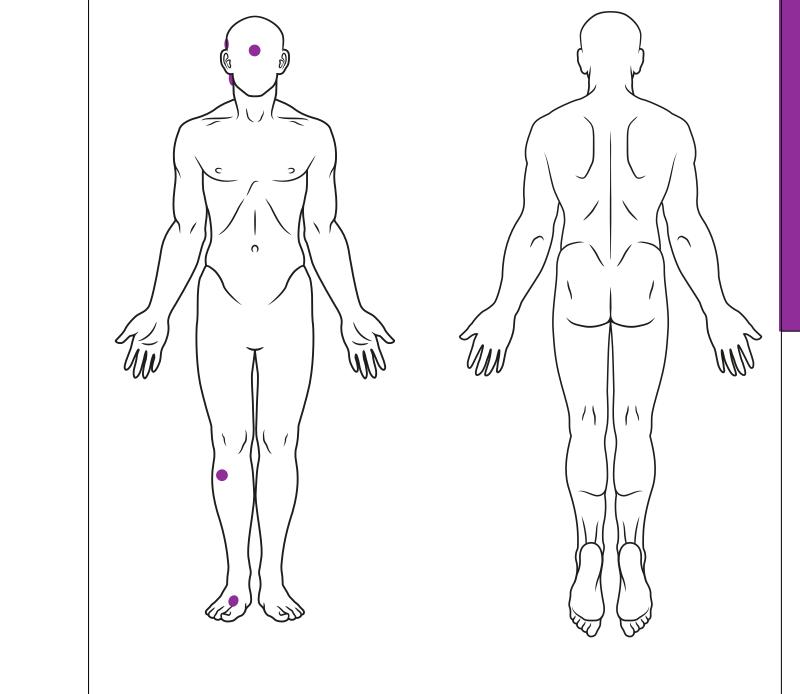

#### How to use

- Apply the patch to clean dry skin before bedtime.
- Wear patch continuously for approximately 12 hours before removing and discarding.
- Stay well hydrated.