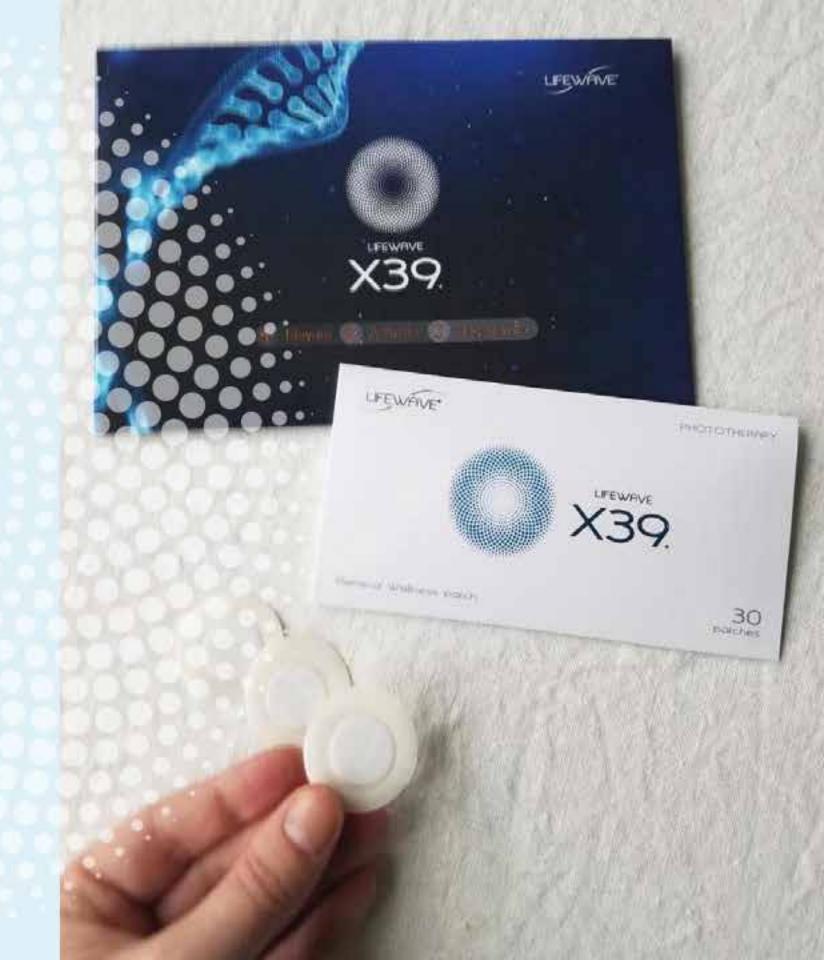

#### LifeWave X39

X39 Naturally increases your energy and vitality while promoting healing from within.

X39 is a small, stick-on phototherapy patch that works with the power of your body's own infrared light.

X39 is a unique, patented technology designed to increase energy flow throughout your body for renewed vitality and wellness. There is nothing else like this available anywhere in the world.

The X39 patch is clinically proven to significantly increase GHK-Cu copper peptide concentrations in your body which will, in turn, activate your stem cells to proliferate like they did in your 20's, without mutations. X39 is FDA approved as a General Wellness Product.

## How Do I Use My X39 Patch

X39 is easy to use and easy to integrate into your daily lifestyle.

Simply apply the patch to clean dry skin according to package guidelines and wear for 12 hours daily. Discard the patch and apply a new one the following day.