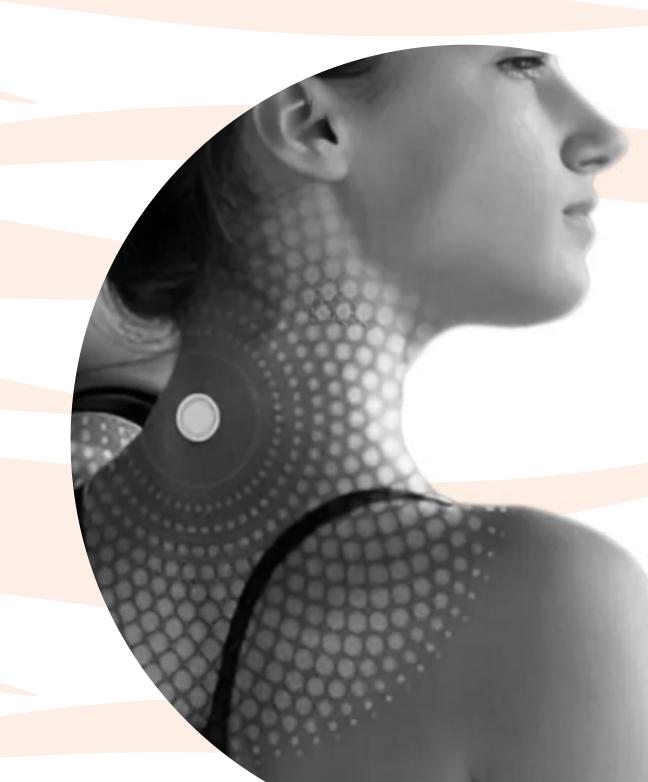

#### LifeWave X39 - How It Works

Our bodies emit infrared light that activates the patented, nanocrystal technology in the patch and then reflects specific wavelengths of light to stimulate the skin. This triggers production of different peptides and amino acids that cause important biochemical changes in our bodies. The X39 patch triggers direct production of the GHK-Cu copper peptide.

X39 activates the mitochondrial energy centers of your cells to support healing and enhance the body's overall wellness.

LIFEWAVE X39 30

## How Do I Use My X39 Patch

X39 is easy to use and easy to integrate into your daily lifestyle.

Simply apply the patch to clean dry skin according to package guidelines and wear for 12 hours daily. Discard the patch and apply a new one the following day.